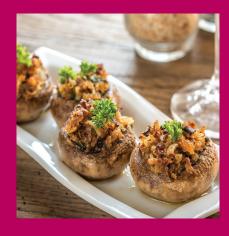

## **WINEXPERT SIGNATURE PAIRING:**

Pecan & Parmesan Stuffed Mushrooms Ask for the recipe.