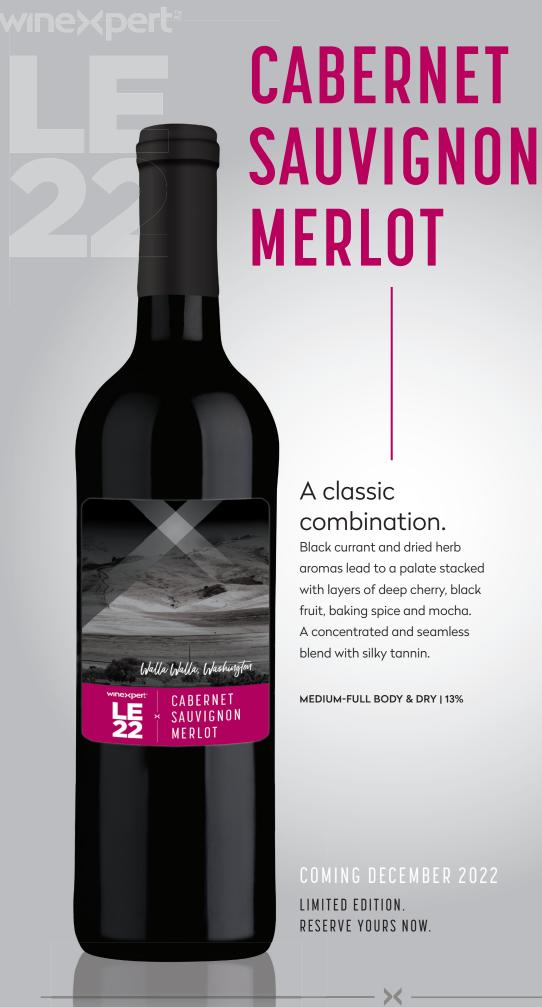

## A classic combination.

Black currant and dried herb aromas lead to a palate stacked with layers of deep cherry, black fruit, baking spice and mocha. A concentrated and seamless blend with silky tannin.

MEDIUM-FULL BODY & DRY | 13%

LIMITED EDITION. RESERVE YOURS NOW.

**BORDEAUX-STYLE** blends are the region's signature specialty. The terroir is ideal for grape varieties like Cab and Merlot. which are widely planted.